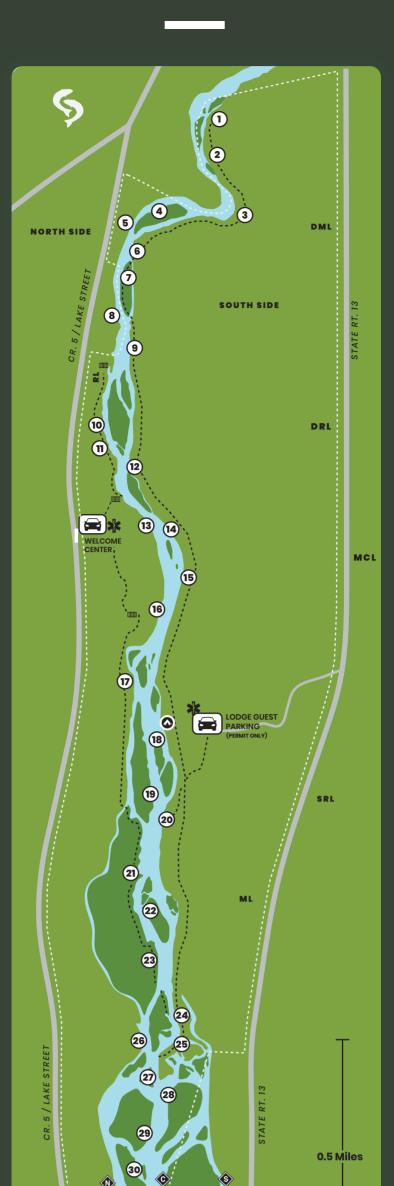

## The Bucket Empl. Hole 11)

(12)

FISHING HOLES

**Black Hole The Barrel** 

**Coho Hole** 

RT. 3

- (5) **Cliff Hole** 6 **Little Black**
- **Fools Run** (8) One & Done
- 9 The Glide 10 Inkwell
- LEGEND
- (13) **Wall Hole** (14) **Center Pool**
- (15) Connie's Corner (16) The Flats
  - (17) **Joss Hole** (18) **Snaggle Tooth**

**Sycamore** 

- (19) No Name **Spring Hole** 20

Staircase

Σ

23 **Meadow Run** 24) **The Chute** 

**Tree Hole** 

**Upper Clay** 

21)

(22)

**(25)** 

RT. 3

- S-Turn **26**) **Bus Hole 27**) **Lower Clay**
- 28) **Bobber Hole** 29 **Mud Hole**
- 30 Salmon Island

North Channel

Center Channel

South Channel

## Walking Trail **Property Boundary** DSR Lodging

- Mud Creek Lodge Deer Run Lodge River Lodge
- EL ML

\*

Estuary Lodge Meadow Lodge Salmon Run Lodge SRL

**Emergency Evacuation** 

Salmon Camp Tents

**DML** Douglaston Manor Lodge